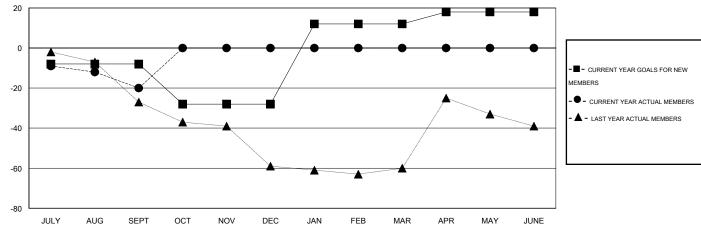

## LOCATION ICELAND

| GI  | ١.  | _ |     | $\neg$ | ٨ |       |
|-----|-----|---|-----|--------|---|-------|
| t H | N/I | 1 | - ( |        | ч | <br>• |

|                                             |                  |             |                  |                  |                                             |                      | Members                             |                    |                  |
|---------------------------------------------|------------------|-------------|------------------|------------------|---------------------------------------------|----------------------|-------------------------------------|--------------------|------------------|
| RESULTS FOR 2014-2015                       |                  |             |                  |                  | RESULTS FOR 2014-2015                       |                      |                                     |                    |                  |
| QUARTER                                     | NEW CLUB<br>GOAL | NEW CLUBS   | DROPPED<br>CLUBS | NET<br>GAIN/LOSS | QUARTER                                     | NEW MEMBER<br>GOAL   | CHARTER AND<br>NEW MEMBERS<br>ADDED | DROPPED<br>MEMBERS | NET<br>GAIN/LOSS |
| JULY/AUG/SEPT<br>OCT/NOV/DEC<br>JAN/FEB/MAR | 0 1 1            | 0<br>0<br>0 | 0<br>0<br>0      | 0<br>0<br>0      | JULY/AUG/SEPT<br>OCT/NOV/DEC<br>JAN/FEB/MAR | -8<br>-20<br>40<br>6 | 10<br>0<br>0                        | 30<br>0<br>0       | -20<br>0<br>0    |